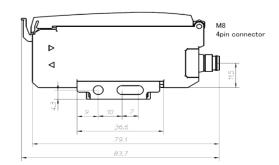

descent light: 3,000 lx                             |                      | -    |  |
|                          | Degree of protection         | IEC standard, IP66                                                           |                      | -    |  |
| Material                 |                              | Housing: ABS+PC cover: PC                                                    |                      | -    |  |
| Weight                   |                              | Cable type: about 70 g/connector type: about 25 g                            |                      | -    |  |

\*For details, please contact OPTEX FA.

| 1 | Ambient temp |
|---|--------------|
|   | +55 °C Max.  |
|   | +50 °C Max.  |
|   | +45 °C Max.  |

## Dimensions (mm)

Cable type Connector type