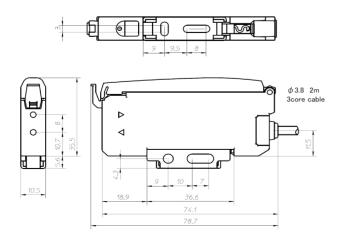

andescent light: 3,000 lx                             |                      | -    |  |
|                          | Degree of protection         | IEC standard, IP66                                                           |                      | -    |  |
| Material                 |                              | Housing: ABS+PC cover: PC                                                    |                      | -    |  |
| Weight                   |                              | Cable type: about 70 g/connector type: about 25 g                            |                      | -    |  |

\*For details, please contact OPTEX FA.

| 1 | Ambient temp |
|---|--------------|
|   | +55 °C Max.  |
|   | +50 °C Max.  |
|   | +45 °C Max.  |

## Dimensions (mm)

Cable type Connector type