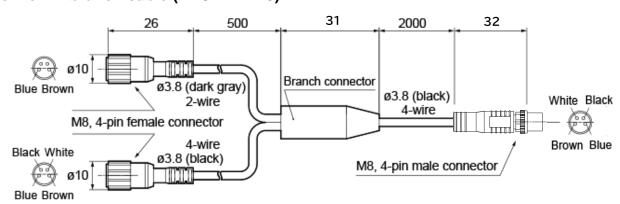

o improve parts availability.

There is no change in performance or product specifications.

#### Modified Model

#### TDCN-Y2-M8

Y branch cable included with Through-beam Edge Laser Sensors TD-1 Series \*This also applies to shipments of TDCN-Y2-M8 cable only.

#### **Target lot**

LOT 2321F or later (production after the 4th week of May 2023)

#### Impact on products

There are no changes to the specifications. It can be used in the same way as before.

#### **Details of Change**

Please refer to the next page.

【 Contact 】 OPTEX FA CO., LTD. TEL. +81-(0)75-325-1314

FAX. +81-(0)75-325-2936

Thank you very much for your support for OPTEX FA products.

Sincerely, International Department OPTEX FA Co., Ltd.

### Current Y branch cable (TDCN-Y2-M8)



## ● New Y branch cable (TDCN-Y2-M8)