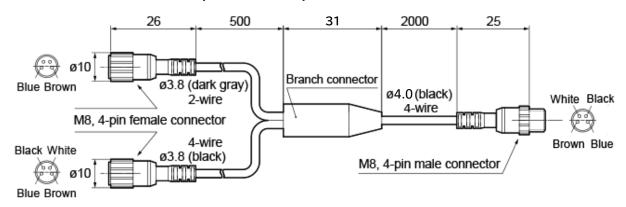

hanged.

The reason for this change is to improve parts availability.

There is no change in performance or product specifications.

#### Modified Model

#### TDCN-Y2-M8

Y branch cable included with Through-beam Edge Laser Sensors TD-1 Series \*This also applies to shipments of TDCN-Y2-M8 cable only.

#### **Target lot**

LOT 2321F or later (production after the 4th week of May 2023)

#### Impact on products

There are no changes to the specifications. It can be used in the same way as before.

#### **Details of Change**

Please refer to the next page.

【 Contact 】 OPTEX FA CO., LTD. TEL. +81-(0)75-325-1314

FAX. +81-(0)75-325-2936

Thank you very much for your support for OPTEX FA products.

Sincerely, International Department OPTEX FA Co., Ltd.

### Current Y branch cable (TDCN-Y2-M8)



## ● New Y branch cable (TDCN-Y2-M8)