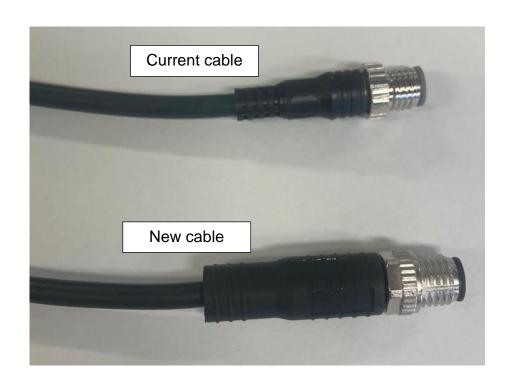

# PRODUCT CHANGE NOTIFICATION Y branch cable for Through-beam Edge Laser Sensors TD-1 Series

June 22, 2023

To whom it may concern,

OPTEX FA Co., Ltd. appreciates and values your business.

We would like to inform you that the shape and cable diameter of the male connector (one end) of Y branch cable (TDCN-Y2-M8) for Through-beam Edge Laser Sensors TD1 Series will be changed.

The reason for this change is to improve parts availability.

There is no change in performance or product specifications.